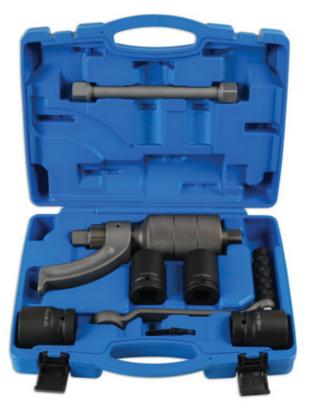

## **Torque Multiplier 1"D**

Designed for removing the highly torqued wheel nuts on light commercials and trucks, up to a maximum of 3200Nm (2360lb-ft).

## Additional Information

• Contents: 1"D Torque Multiplier, Torque Rocker handle, Extension Bar, Reaction Foot, Fixing screw and 4 x 1"D Sockets x 6pt: 30mm, 32mm, 38mm, 41mm.

LASER Kamasa Gunson Connect

- Gear Ratio: 1:56.
- Manufactured from chrome molybdenum.

.

http://lasertools.co.uk/product/7086

Distributed by The Tool Connection Ltd. Kineton Road | Southam | Warwickshire | CV47 0DR T | +44 (0) 1926 815 000 F | +44 (0) 1926 815 888 E | info@tookonection.co.uk www.tookonnection.co