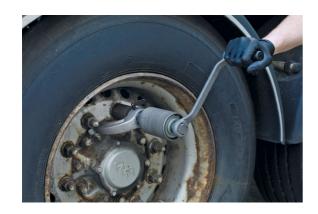

## **Torque Multiplier 1"D**

Designed for removing the highly torqued wheel nuts on light commercials and trucks, up to a maximum of 3200Nm (2360lb-ft).