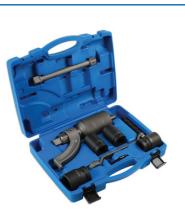

## **Torque Multiplier 1"D**

Designed for removing the highly torqued wheel nuts on light commercials and trucks, up to a maximum of 3200Nm (2360lb-ft).

## Additional Information

• Contents: 1"D Torque Multiplier, Torque Rocker handle, Extension Bar, Reaction Foot, Fixing screw and 4 x 1"D Sockets x 6pt: 30mm, 32mm, 38mm, 41mm.

LASER Kamasa Gunson Connect

- Gear Ratio: 1:56.
- Manufactured from chrome molybdenum.

.

http://lasertools.co.uk/product/7086

Distributed by The Tool Connection Ltd. Kineton Road | Southam | Warwickshire | CV47 0DR T | +44 (0) 1926 815 000 F | +44 (0) 1926 815 888 E | info@tookonection.co.uk www.tookonnection.co