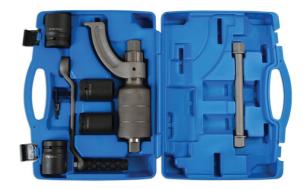

## Additional Information

• Contents: 1"D Torque Multiplier, Torque Rocker handle, Extension Bar, Reaction Foot, Fixing screw and 4 x 1"D Sockets x 6pt: 30mm, 32mm, 38mm, 41mm.

LASER Kamasa Gunson Connect